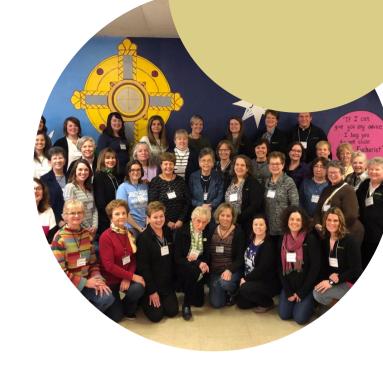

### **SAINT GEORGE CHURCH**

5145 Peach Street Erie, PA 16509 814-864-0622

Christ is the same yesterday, today and forever. Hebrews 13:8

A TWO DAY RETREAT

MEN: FEB. 19-20, 2021

WOMEN: FEB. 27-28, 2021

The Weekend begins Saturday at 8:00am and wraps up on Sunday at 3:00pm.

## WHAT IS WELCOME?

"WELCOME is a two day spiritual experience that helps us become the best version of ourselves. This retreat helps develop a framework around questions and answers to the struggles and success in our daily lives. WELCOME creates an incredible bond and sense of family and home in our parish community while cultivating new relationships right here at Saint George! You are WELCOMED now! Joins us this February and experience it yourself."